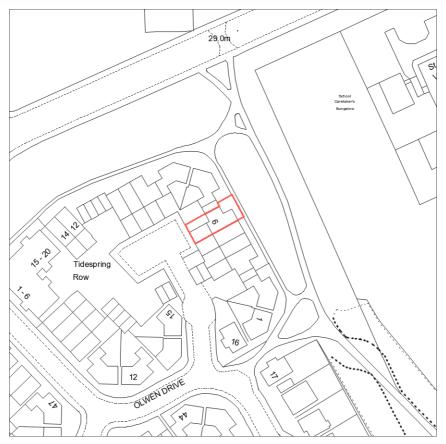

6, Tidespring Row, Hebburn

Reproduction in whole or in part is prohibited without the prior permission of Ordnance Survey.

Ordnance Survey and the OS Symbol are registered trademarks and OS MasterMap® is a trademark of Ordnance Survey, the national mapping agency of Great Britain.

The representation of a road, track or path is no evidence of a right of way.

The representation of features as lines is no evidence of a property boundary.

Date Of Issue: 09 November 2015 Supplied By: Getmapping Supplier Plan Id: 153629\_1250 OS License Number: 100030848 Applicant: Andrew Davison Application Reference: moore